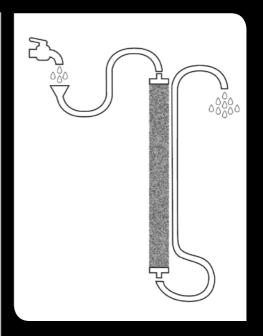

The yield of decinised water is related to the dissolved solids content of the raw water. When the resin colour changes (blue to brown) reaches the bottom a new cartridge is required.

#### RESIN CAPACITY

The yield of deionised water is related to the dissolved solids content of the raw water. When the resin colour change (Blue to brown) reaches the bottom a new cartridge is required.