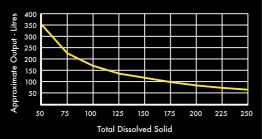

## **DITUBE OUTPUT CHART**

Dissolved solids = 70 g/m3 Output = Approximately 235 litres of deionised water